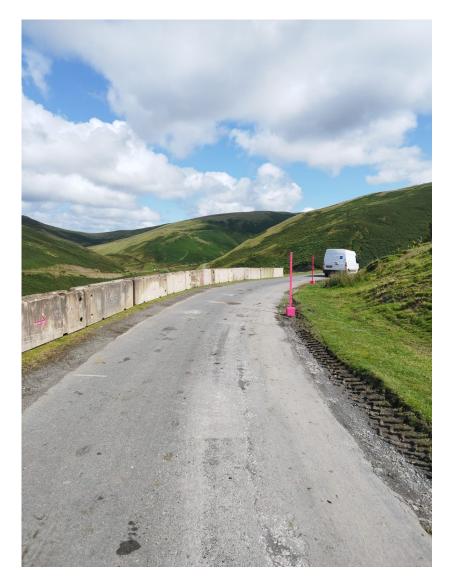

## Anti cut devices

It is confirmed that all anti cut devices that will be used on the event were in place during reconnaissance.

A picture of the one of these devices is shown below (the location is at 8.37kms on SS 4 & 7):